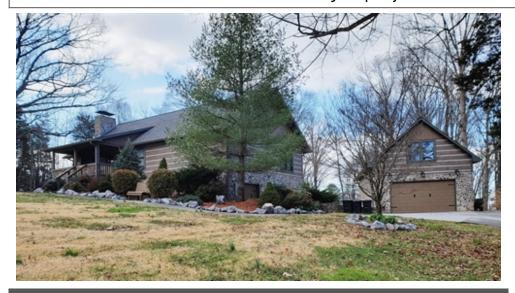

## 1637 Old Piney Road, Maryville, TN 37803

» Beds: 3 | Baths: 3 Full

» MLS #: 1109686

» Single Family | 2,992 ft<sup>2</sup> | Lot: 35.44 acres

» 35.44 AC of Rolling to Level Land. Perfect for Horses or Cattle

## \$774,900

Remarks

Beautiful 35.44+/- acre tract with views of the Chilhowee Mountains. This property is partially wooded but mostly cleared for pasture -- excellent grazing land for horses and/or cattle. Property also has great development potential should you be inclined to subdivide. Excellent location for a mini farm, with Six Mile Creek running thru and a large barn in great condition. Property Features include: 2992+/-SF Log home with finished basement and 2-car basement garage; 25 X 40 detached garage/workshop with several attached additional storage areas and upper level partially finished for living quarters; level and cleared plateau area with beautiful mountain views and small amount of wooded areas (all easily accessible); home offers great privacy and sits well off the road. This is a one-of-a-kind property within approximately 6 miles of Maryville, close to Knoxville (McGhee Tyson Airport), and short drive to the Great Smoky Mountains National Park. Property is listed in the Greenbelt Program -- Low taxes -- total tax on this property is currently \$1744.44. Come See!! You will want to stay and make this home yours. Call today for a private showing.