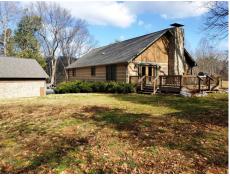

## \$774,900

Remarks

Beautiful 35.44+/- acre tract with views of the Chilhowee Mountains. This property is partially wooded but mostly cleared for pasture -- excellent grazing land for horses and/or cattle. Property also has great development potential should you be inclined to subdivide. Excellent location for a mini farm, with Six Mile Creek running thru and a large barn in great condition. Property Features include: 2992+/-SF Log home with finished basement and 2-car basement garage; 25 X 40 detached garage/workshop with several attached additional storage areas and upper level partially finished for living quarters; level and cleared plateau area with beautiful mountain views and small amount of wooded areas (all easily accessible); home offers great privacy and sits well off the road. This is a one-of-a-kind property within approximately 6 miles of Maryville, close to Knoxville (McGhee Tyson Airport), and short drive to the Great Smoky Mountains National Park. Property is listed in the Greenbelt Program -- Low taxes -- total tax on this property is currently \$1744.44. Come See!! You will want to stay and make this home yours. Call today for a private showing.