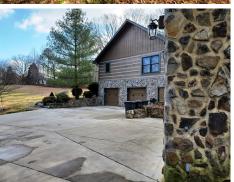

## 1637 Old Piney Road, Maryville, TN 37803

» Beds: 3 | Baths: 3 Full

» MLS #: 1109686

» Single Family | 2,992 ft<sup>2</sup> | Lot: 35.44 acres

» 35.44 AC of Rolling to Level Land. Perfect for Horses or Cattle

## \$774,900

Remarks

Beautiful 35.44+/- acre tract with views of the Chilhowee Mountains. This property is partially wooded but mostly cleared for pasture -- excellent grazing land for horses and/or cattle. Property also has great development potential should you be inclined to subdivide. Excellent location for a mini farm, with Six Mile Creek running thru and a large barn in great condition. Property Features include: 2992+/-SF Log home with finished basement and 2-car basement garage; 25 X 40 detached garage/workshop with several attached additional storage areas and upper level partially finished for living quarters; level and cleared plateau area with beautiful mountain views and small amount of wooded areas (all easily accessible); home offers great privacy and sits well off the road. This is a one-of-a-kind property within approximately 6 miles of Maryville, close to Knoxville (McGhee Tyson Airport), and short drive to the Great Smoky Mountains National Park. Property is listed in the Greenbelt Program -- Low taxes -- total tax on this property is currently \$1744.44. Come See!! You will want to stay and make this home yours. Call today for a private showing.