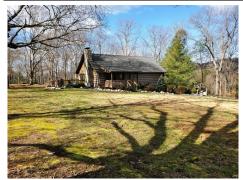

## \$774,900

Remarks

Beautiful 35.44+/- acre tract with views of the Chilhowee Mountains. This property is partially wooded but mostly cleared for pasture -- excellent grazing land for horses and/or cattle. Property also has great development potential should you be inclined to subdivide. Excellent location for a mini farm, with Six Mile Creek running thru and a large barn in great condition. Property Features include: 2992+/-SF Log home with finished basement and 2-car basement garage; 25 X 40 detached garage/workshop with several attached additional storage areas and upper level partially finished for living quarters; level and cleared plateau area with beautiful mountain views and small amount of wooded areas (all easily accessible); home offers great privacy and sits well off the road. This is a one-of-a-kind property within approximately 6 miles of Maryville, close to Knoxville (McGhee Tyson Airport), and short drive to the Great Smoky Mountains National Park. Property is listed in the Greenbelt Program -- Low taxes -- total tax on this property is currently \$1744.44. Come See!! You will want to stay and make this home yours. Call today for a private showing.